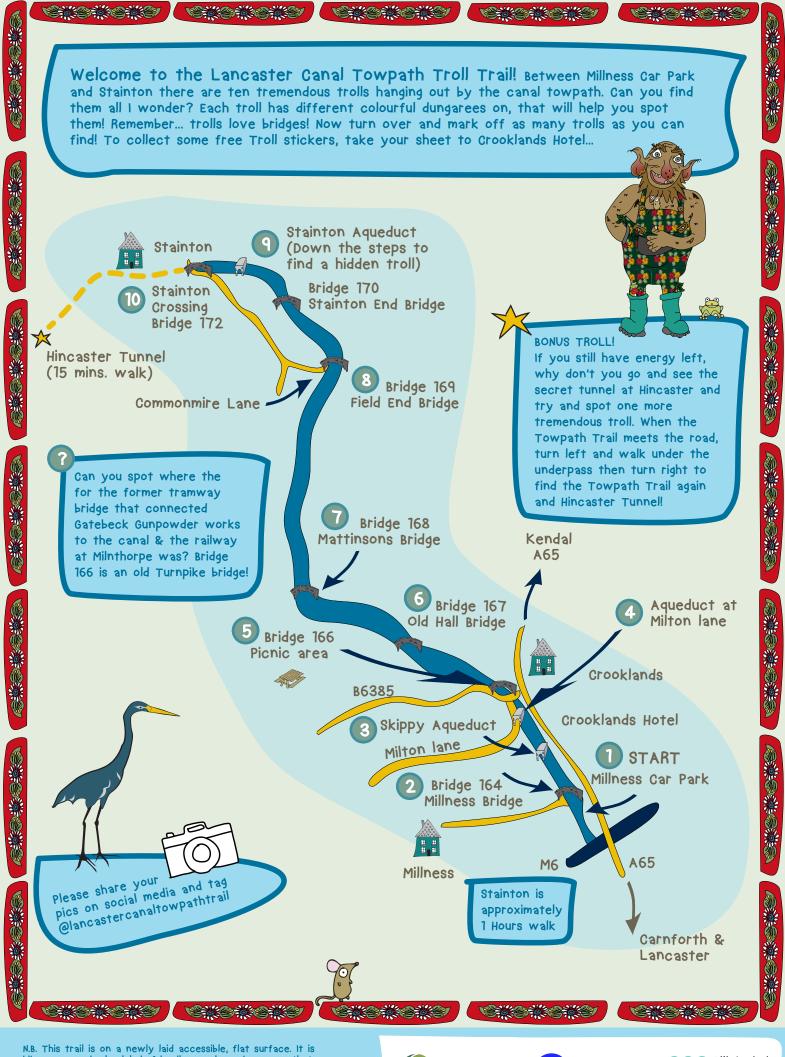

|                                                       |                                                                                                                  | spot them. You can draw picture of their pattern to if you like! Each pattern is based on a traditional narrow boat design, explor the northern part of the Lancaster canal to spot some examples! |                       |
|-------------------------------------------------------|------------------------------------------------------------------------------------------------------------------|----------------------------------------------------------------------------------------------------------------------------------------------------------------------------------------------------|-----------------------|
| Troll 3                                               | Troll 4                                                                                                          | Troll 5                                                                                                                                                                                            | Troll 6               |
|                                                       |                                                                                                                  |                                                                                                                                                                                                    |                       |
| Troll 7                                               | Troll 8                                                                                                          | Troll 9                                                                                                                                                                                            | Troll 10              |
|                                                       |                                                                                                                  |                                                                                                                                                                                                    |                       |
|                                                       | ~~~~~~~~~~~~~~~~~~~~~~~~~~~~~~~~~~~~~~                                                                           | Bonus Troll                                                                                                                                                                                        | Your Design           |
| See if you car<br>each troll. The<br>wildlife along t | ced our Troll's little friends? a spot a frog and mouse on re is so much amazing the canal - what else you spot! |                                                                                                                                                                                                    |                       |
| walks on our webs                                     | ite; most are flat and easy f                                                                                    | out more of the Towpath Trail!<br>or kids. Check out lancastercar<br>our newsletter or follow us v                                                                                                 | naltowpathtrail.co.uk |